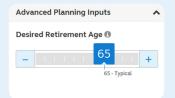

#### You can adjust your desired retirement age?

Update your retirement age under the "advanced planning inputs" drop down on the planner.