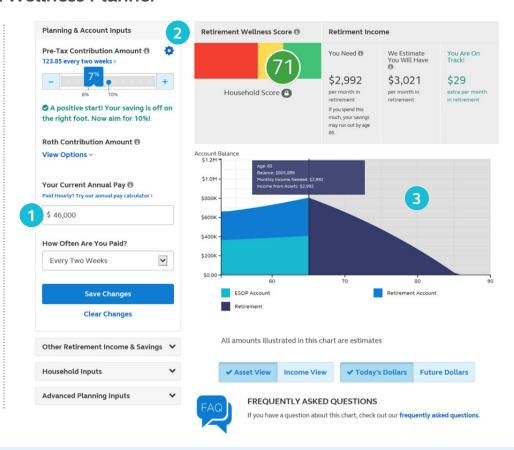

#### Tour the Retirement Wellness Planner

- Planning & Account
  Inputs: Plug in your own
  personalized information
  to receive a more accurate
  score and income.
- Retirement Wellness
  Score/Retirement Income:
  Review your score and see
  how much income you may
  need to stay or get on track
  for retirement.
- Graph: Take a look at the graph to see your estimated retirement savings and monthly income in retirement in real-time.