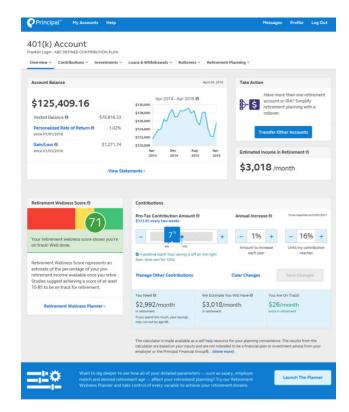

#### Tour the Retirement Wellness Planner

- Planning & Account
  Inputs: Plug in your own
  personalized information
  to receive a more accurate
  score and income.
- Retirement Wellness
  Score/Retirement Income:
  Review your score and see
  how much income you may
  need to stay or get on track
  for retirement.
- Graph: Take a look at the graph to see your estimated retirement savings and monthly income in retirement in real-time.